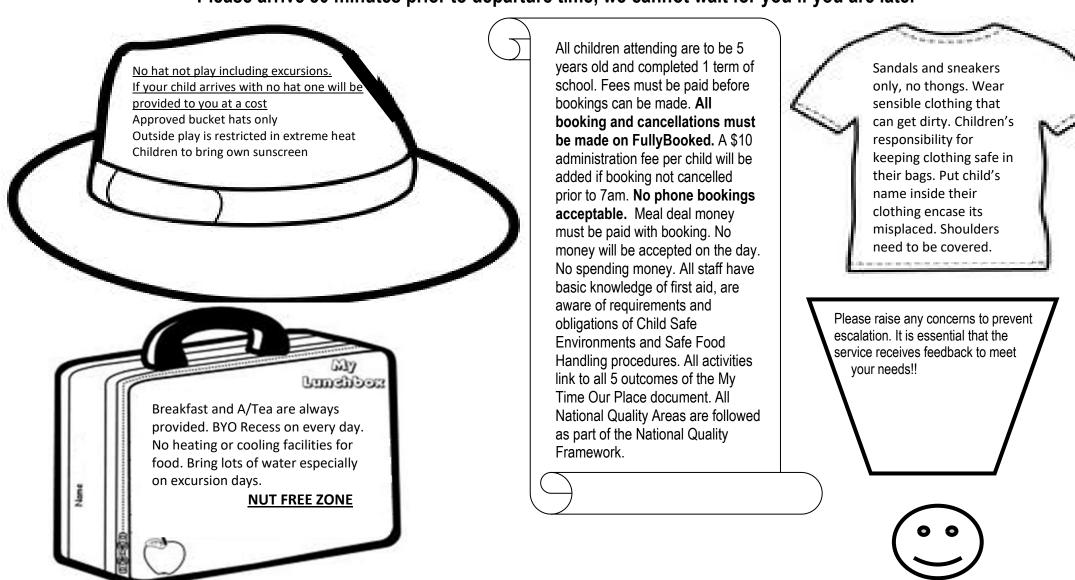

Children can bring bikes or scooters with helmets and electronics, NO PHONES. OSHC takes no responsibility for damaged or lost property.

All children MUST have Recess, Lunch, drink bottle, have shoulders covered and wear sneakers to attend OSHC

Fees Prior to CCS: Home \$55 and Excursion \$65 (Program is subject to change if necessary) Phone: 0408 830 706

Please arrive 30 minutes prior to departure time, we cannot wait for you if you are late.