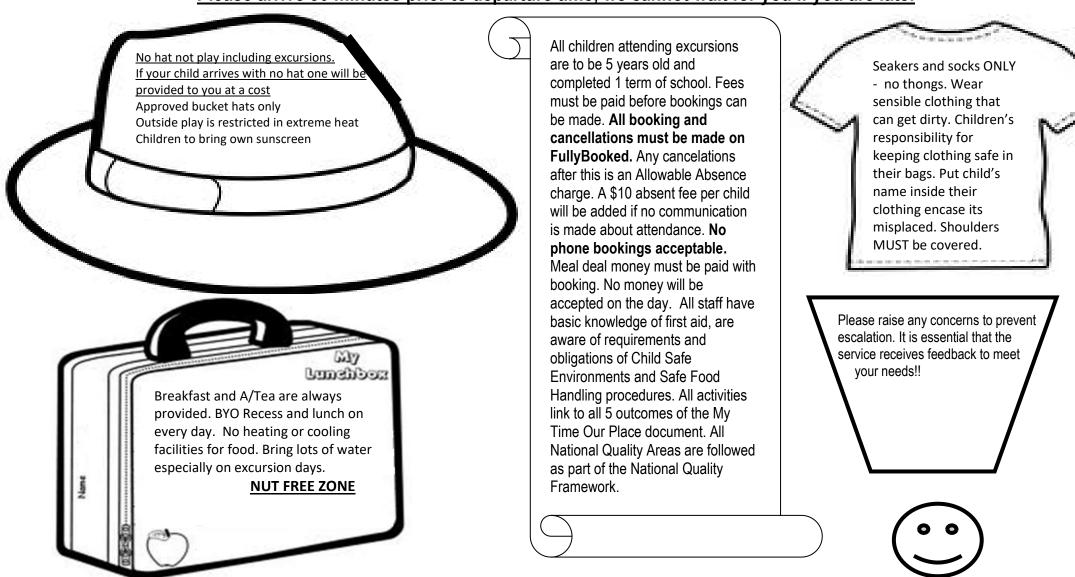

Children can bring bikes or scooters with helmets and electronics, NO PHONES. OSHC takes no responsibility for damaged or lost property.

All children MUST have Recess, Lunch, drink bottle, hat, have shoulders covered and wear sneakers to attend OSHC